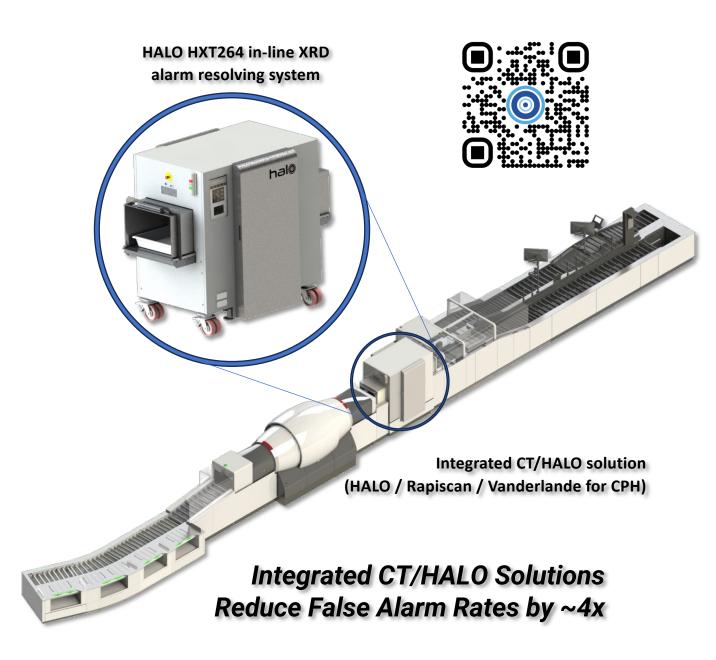

## Integrated CT/HALO lanes at Copenhagen Airport Amsterdam Schiphol Airport coming soon

Integrated CT/HALO solution (HALO / Analogic for Schiphol)

Integrated ConneCT/HALO solutions developed with ongoing support of Analogic Corporation